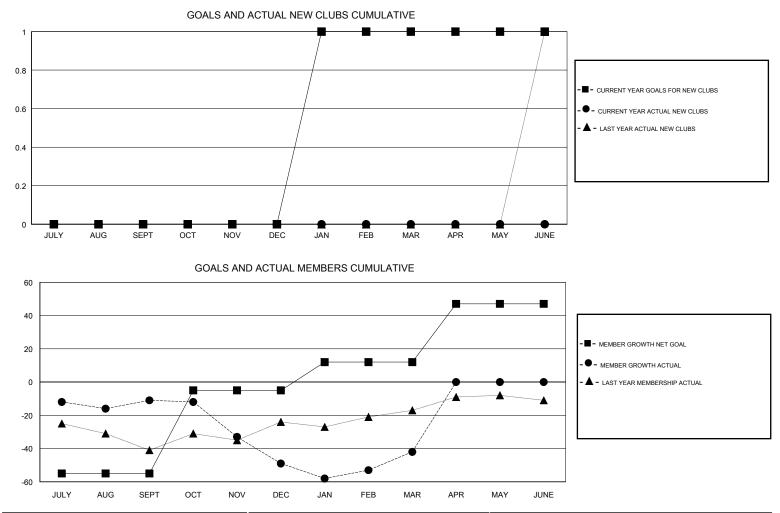

## LOCATION MASSACHUSETTS

GMT CA

| Clubs<br>RESULTS FOR 2018-2019 |   |   |   | Members<br>RESULTS FOR 2018-2019 |     |    |    |
|--------------------------------|---|---|---|----------------------------------|-----|----|----|
|                                |   |   |   |                                  |     |    |    |
| JULY/AUG/SEPT                  | 0 | 0 | 0 | JULY/AUG/SEPT                    | -55 | 31 | 39 |
| OCT/NOV/DEC                    | 0 | 0 | 0 | OCT/NOV/DEC                      | 50  | 25 | 61 |
| JAN/FEB/MAR                    | 1 | 0 | 0 | JAN/FEB/MAR                      | 17  | 42 | 31 |
| APR/MAY/JUNE                   | 0 | 0 | 0 | APR/MAY/JUNE                     | 35  | 0  | 0  |